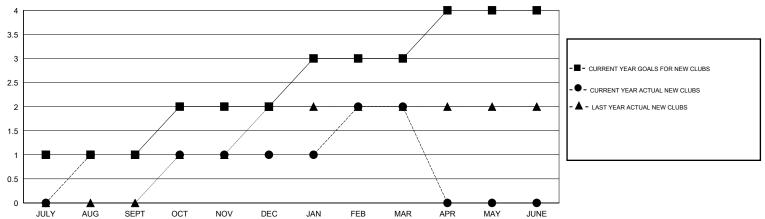

## **LOCATION PHILIPPINES**

GMT CA 5

| Clubs                      |                  |                  |                  |                  | Members                 |                    |                                     |                    |                  |
|----------------------------|------------------|------------------|------------------|------------------|-------------------------|--------------------|-------------------------------------|--------------------|------------------|
|                            | RESUL            | TS FOR 2015-2016 |                  |                  |                         | RESU               | JLTS FOR 2015-2016                  |                    |                  |
| QUARTER                    | NEW CLUB<br>GOAL | NEW CLUBS        | DROPPED<br>CLUBS | NET<br>GAIN/LOSS | QUARTER                 | NEW MEMBER<br>GOAL | CHARTER AND<br>NEW MEMBERS<br>ADDED | DROPPED<br>MEMBERS | NET<br>GAIN/LOSS |
| JULY/AUG/SEPT              | 1                | 1                | 0                | 1                | JULY/AUG/SEPT           | 33                 | 69                                  | 55                 | 14               |
| OCT/NOV/DEC<br>JAN/FEB/MAR | 1                | 0<br>1           | 0                | 0<br>1           | OCT/NOV/DEC JAN/FEB/MAR | 85<br>50           | 47<br>92                            | 118<br>23          | -71<br>69        |
| APR/MAY/JUNE               | 1                | 0                | 0                | 0                | APR/MAY/JUNE            | -23                | 0                                   | 0                  | 0                |