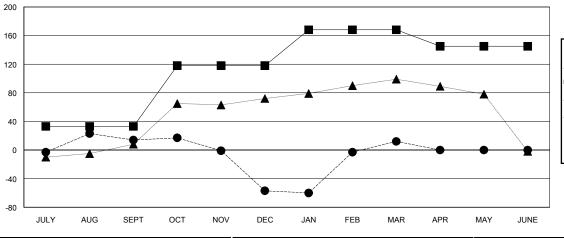

## **LOCATION PHILIPPINES**

GMT CA 5

| Clubs                      |                  |                  |                  |                  | Members                 |                    |                                     |                    |                  |
|----------------------------|------------------|------------------|------------------|------------------|-------------------------|--------------------|-------------------------------------|--------------------|------------------|
|                            | RESUL            | TS FOR 2015-2016 |                  |                  |                         | RESU               | JLTS FOR 2015-2016                  |                    |                  |
| QUARTER                    | NEW CLUB<br>GOAL | NEW CLUBS        | DROPPED<br>CLUBS | NET<br>GAIN/LOSS | QUARTER                 | NEW MEMBER<br>GOAL | CHARTER AND<br>NEW MEMBERS<br>ADDED | DROPPED<br>MEMBERS | NET<br>GAIN/LOSS |
| JULY/AUG/SEPT              | 1                | 1                | 0                | 1                | JULY/AUG/SEPT           | 33                 | 69                                  | 55                 | 14               |
| OCT/NOV/DEC<br>JAN/FEB/MAR | 1                | 0<br>1           | 0                | 0<br>1           | OCT/NOV/DEC JAN/FEB/MAR | 85<br>50           | 47<br>92                            | 118<br>23          | -71<br>69        |
| APR/MAY/JUNE               | 1                | 0                | 0                | 0                | APR/MAY/JUNE            | -23                | 0                                   | 0                  | 0                |

## GOALS AND ACTUAL NEW CLUBS CUMULATIVE

| -    | CURRENT YEAR GOALS FOR NEW |
|------|----------------------------|
| иЕМВ | ERS                        |

CURRENT YEAR ACTUAL MEMBERS

- LAST YEAR ACTUAL MEMBERS